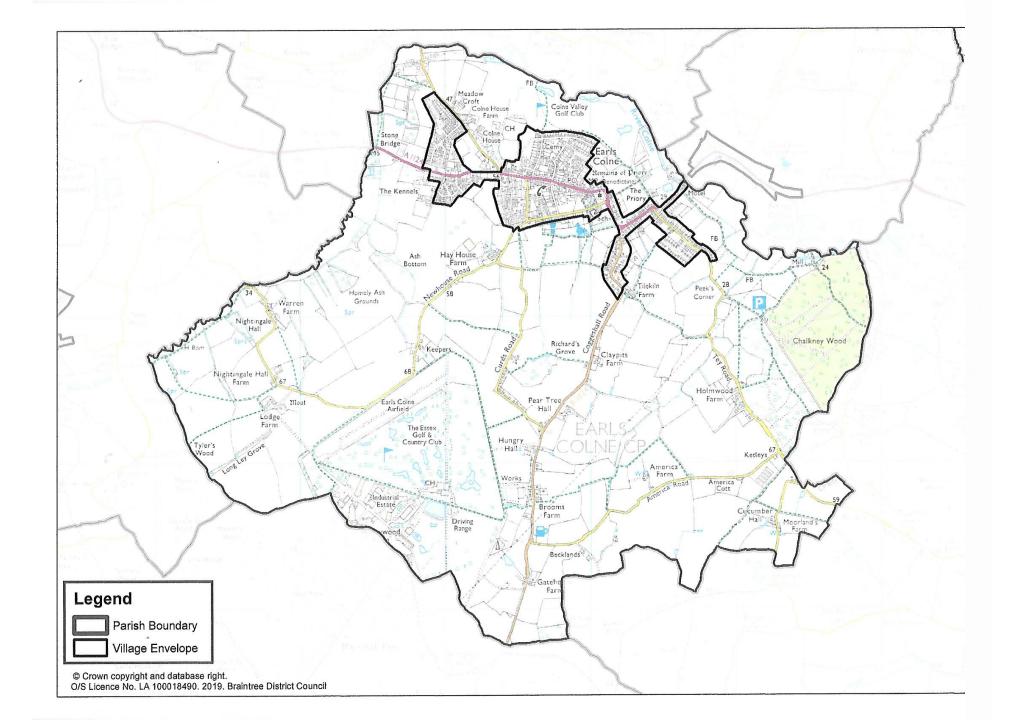

### Other Actions Completed

- Terms of Reference for Steering Group prepared
- Formal application approved by Parish Council on 20<sup>th</sup> February 2019 for submission to Braintree District Council
- Neighbourhood plan Boundaries agreed (Parish Boundaries)